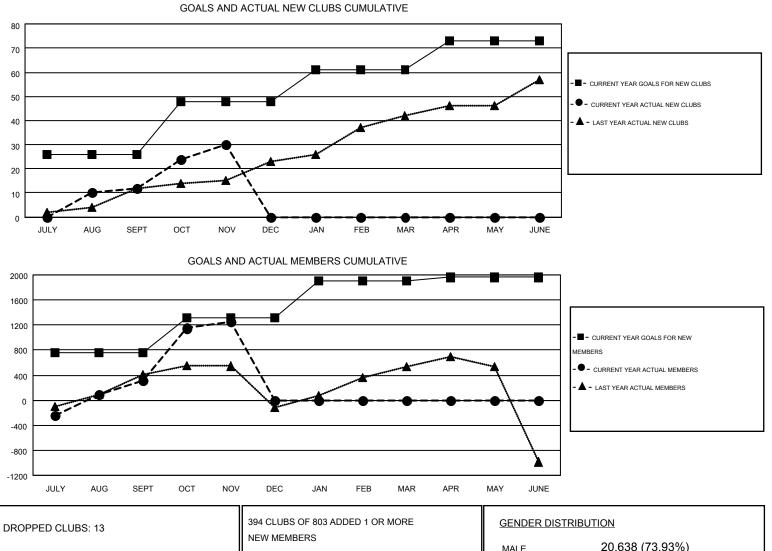

## GMT: NAZMUL HAQUE

|               |                  | Clubs             |                  |                  | Members               |                    |                                        |                    |                  |  |
|---------------|------------------|-------------------|------------------|------------------|-----------------------|--------------------|----------------------------------------|--------------------|------------------|--|
|               | RESU             | LTS FOR 2014-2015 |                  |                  | RESULTS FOR 2014-2015 |                    |                                        |                    |                  |  |
| QUARTER       | NEW CLUB<br>GOAL | NEW CLUBS         | DROPPED<br>CLUBS | NET<br>GAIN/LOSS | QUARTER               | NEW MEMBER<br>GOAL | CHARTER AND<br>NEW<br>MEMBERS<br>ADDED | DROPPED<br>MEMBERS | NET<br>GAIN/LOSS |  |
| JULY/AUG/SEPT | 26               | 12                | 11               | 1                | JULY/AUG/SEPT         | 758                | 1,370                                  | 1,056              | 314              |  |
| OCT/NOV/DEC   | 22               | 18                | 2                | 16               | OCT/NOV/DEC           | 557                | 1,218                                  | 277                | 941              |  |
| JAN/FEB/MAR   | 13               | 0                 | 0                | 0                | JAN/FEB/MAR           | 583                | 0                                      | 0                  | 0                |  |
| APR/MAY/JUNE  | 12               | 0                 | 0                | 0                | APR/MAY/JUNE          | 63                 | 0                                      | 0                  | 0                |  |

| DROPPED CLOBS: 13 |              | NEW MEMBERS           | MALE              | 20,638 (73.93%)       |        |  |
|-------------------|--------------|-----------------------|-------------------|-----------------------|--------|--|
| DROPPED MEMBERS   |              |                       | FEMALE            | 7,276 (26.07%)        |        |  |
| DECEASED          | 27           | CLICK HERE FOR HEALTH | FAMILY UNIT MEMBE | RS                    | 11,876 |  |
| CLUB CANCELLED    | 169<br>1,137 | ASSESSMENT DATA       | HEAD OF HOUSEHOL  | _D                    | 5,326  |  |
| TOTAL             | 1,333        |                       | NON-HEAD OF HOUS  | NON-HEAD OF HOUSEHOLD |        |  |
|                   |              | -                     |                   |                       |        |  |